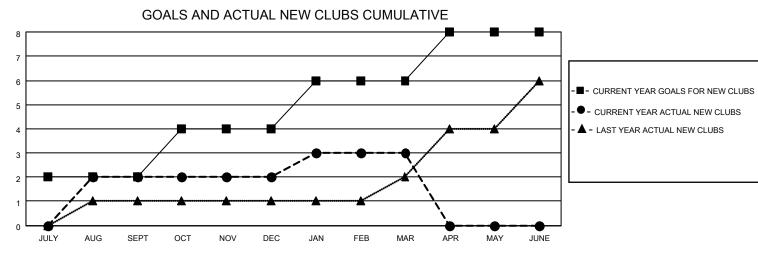

## LOCATION FLORIDA

District 35 L

Results as of: 3/31/2022

| Clubs                 |               |           |               | Members               |                        |                         |                                                    |
|-----------------------|---------------|-----------|---------------|-----------------------|------------------------|-------------------------|----------------------------------------------------|
| RESULTS FOR 2021-2022 |               |           |               | RESULTS FOR 2021-2022 |                        |                         |                                                    |
| QUARTER               | NEW CLUB GOAL | NEW CLUBS | DROPPED CLUBS | QUARTER MEMI          | BER GROWTH NET<br>GOAL | MEMBER GROWTH<br>ACTUAL | DROPPED<br>MEMBERS ACTUAL<br>(including transfers) |
| JULY/AUG/SEPT         | 2             | 2         | 3             | JULY/AUG/SEPT         | 25                     | 96                      | 91                                                 |
| OCT/NOV/DEC           | 2             | 0         | 3             | OCT/NOV/DEC           | 20                     | 45                      | 145                                                |
| JAN/FEB/MAR           | 2             | 1         | 0             | JAN/FEB/MAR           | 20                     | 128                     | 41                                                 |
| APR/MAY/JUNE          | 2             | 0         | 0             | APR/MAY/JUNE          | 20                     | 0                       | 0                                                  |