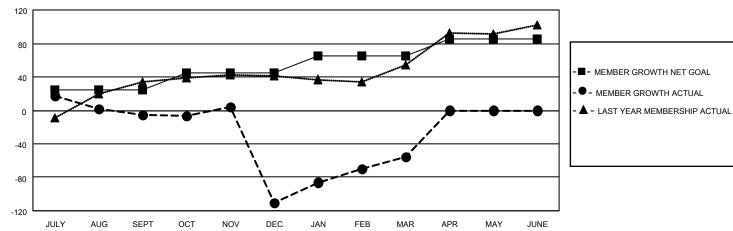

## LOCATION FLORIDA

District 35 L

Results as of: 3/31/2022

| Clubs                 |               |           |               | Members               |                        |                         |                                                    |
|-----------------------|---------------|-----------|---------------|-----------------------|------------------------|-------------------------|----------------------------------------------------|
| RESULTS FOR 2021-2022 |               |           |               | RESULTS FOR 2021-2022 |                        |                         |                                                    |
| QUARTER               | NEW CLUB GOAL | NEW CLUBS | DROPPED CLUBS | QUARTER MEMI          | BER GROWTH NET<br>GOAL | MEMBER GROWTH<br>ACTUAL | DROPPED<br>MEMBERS ACTUAL<br>(including transfers) |
| JULY/AUG/SEPT         | 2             | 2         | 3             | JULY/AUG/SEPT         | 25                     | 96                      | 91                                                 |
| OCT/NOV/DEC           | 2             | 0         | 3             | OCT/NOV/DEC           | 20                     | 45                      | 145                                                |
| JAN/FEB/MAR           | 2             | 1         | 0             | JAN/FEB/MAR           | 20                     | 128                     | 41                                                 |
| APR/MAY/JUNE          | 2             | 0         | 0             | APR/MAY/JUNE          | 20                     | 0                       | 0                                                  |